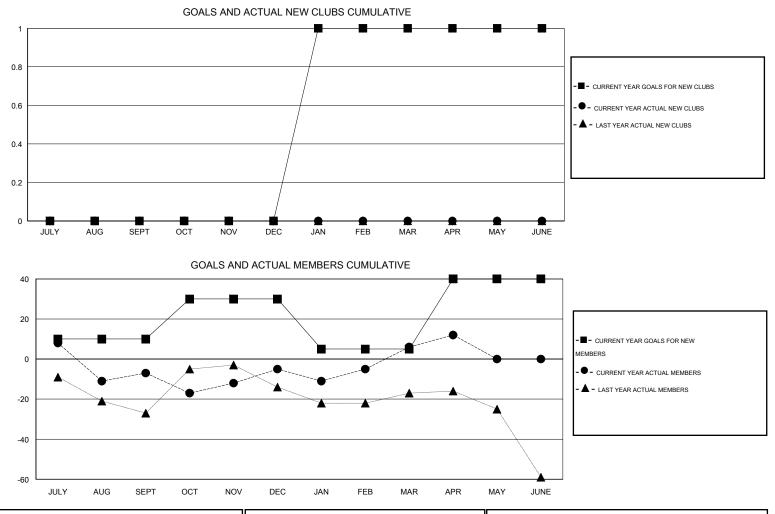

## GMT: Judy Hankom

| GMT: Judy Ha          | nkom             |           | LOCATIO          | MINNESO          | ТА                    |                    |                                     |                    | GMT CA 1         |
|-----------------------|------------------|-----------|------------------|------------------|-----------------------|--------------------|-------------------------------------|--------------------|------------------|
| Clubs                 |                  |           |                  |                  | Members               |                    |                                     |                    |                  |
| RESULTS FOR 2014-2015 |                  |           |                  |                  | RESULTS FOR 2014-2015 |                    |                                     |                    |                  |
| QUARTER               | NEW CLUB<br>GOAL | NEW CLUBS | DROPPED<br>CLUBS | NET<br>GAIN/LOSS | QUARTER               | NEW MEMBER<br>GOAL | CHARTER AND<br>NEW MEMBERS<br>ADDED | DROPPED<br>MEMBERS | NET<br>GAIN/LOSS |
| JULY/AUG/SEPT         | 0                | 0         | 0                | 0                | JULY/AUG/SEPT         | 10                 | 33                                  | 40                 | -7               |
| OCT/NOV/DEC           | 0                | 0         | 0                | 0                | OCT/NOV/DEC           | 20                 | 50                                  | 48                 | 2                |
| JAN/FEB/MAR           | 1                | 0         | 0                | 0                | JAN/FEB/MAR           | -25                | 48                                  | 37                 | 11               |
| APR/MAY/JUNE          | 0                | 0         | 0                | 0                | APR/MAY/JUNE          | 35                 | 21                                  | 15                 | 6                |